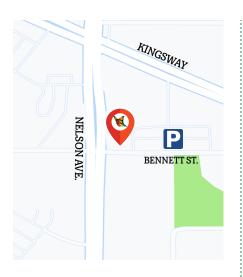

# **BURNABY**

#501 - 4980 Kingsway Burnaby, BC V5H 4K7

# **PARKING**

Lot #701 for 5000 Kingsway Plaza Pay parking, reimbursed with receipt