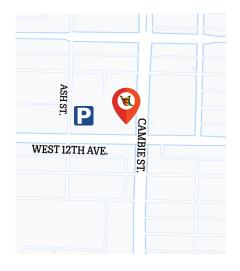

# **VANCOUVER**

#600 East Tower - 555 West 12th Avenue Vancouver, BC V5Z 3X7

# **PARKING**

Underground pay parking at City Square Validated for 90 minutes with ticket